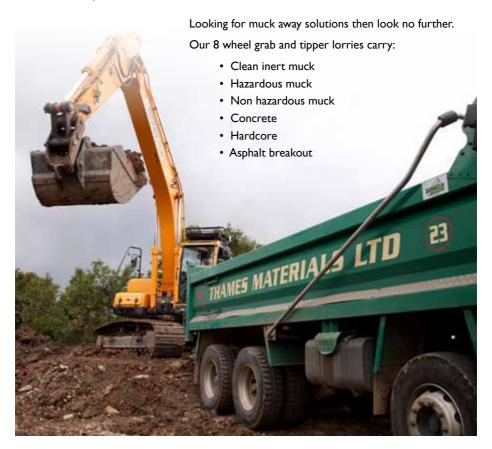

### Muck Away\_

- Qualified and experienced drivers
- Managed by a state of the art tracking management system
- Auto easy sheet on all lorries to cover materials
- Managed by a comprehensive in house maintenance program
- Part of our rolling replacement program

We pride ourselves on providing a very professional approach to muck away